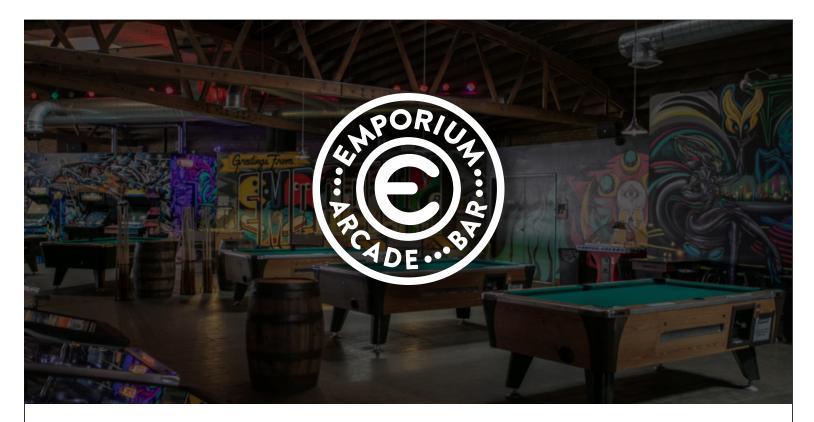

# CHICAGO | LOGAN SQUARE

2363 N MILWAUKEE AVE. CHICAGO, ILLINOIS 60647 | 773.360.8774

EMPORIUMARCADEBAR.COM

Our largest Chicago location located in the heart of Logan Square features tons of table games (pool tables, air hockey, skeeball, shuffleboard, foosball, and more), plus pinball and arcade classics.

Multiple seating options and semi-private sections make this location ideal for different group sizes to play together.

Welcome to the most innovative entertainment destination near you! **Emporium Arcade Bar** is the best bar + live events venue for your group outing!

### **VENUE AMENITIES**

- Dancefloor & DJ Booth
- In-house AV system & lighting
- 6 Big Screen TVs & 1 Projector
- 2 seating areas:
- Picnic tables can seat upto 66 people at a time
- Stage area seating can seat upto 30 people at a time
- 2 sets of bathrooms

- 2 bars, one main bar towards entry and one smaller bar towards the back of the venue
- Fun art murals & brick walls with high ceilings
- 5 pool tables, 4 skeeball machines,
- 4 pop-a-shots, 3 air hockey tables, tons of pinball machines and much more!
- Speed bar service with craft cocktails, large beer list with a great selection of wine and spirits