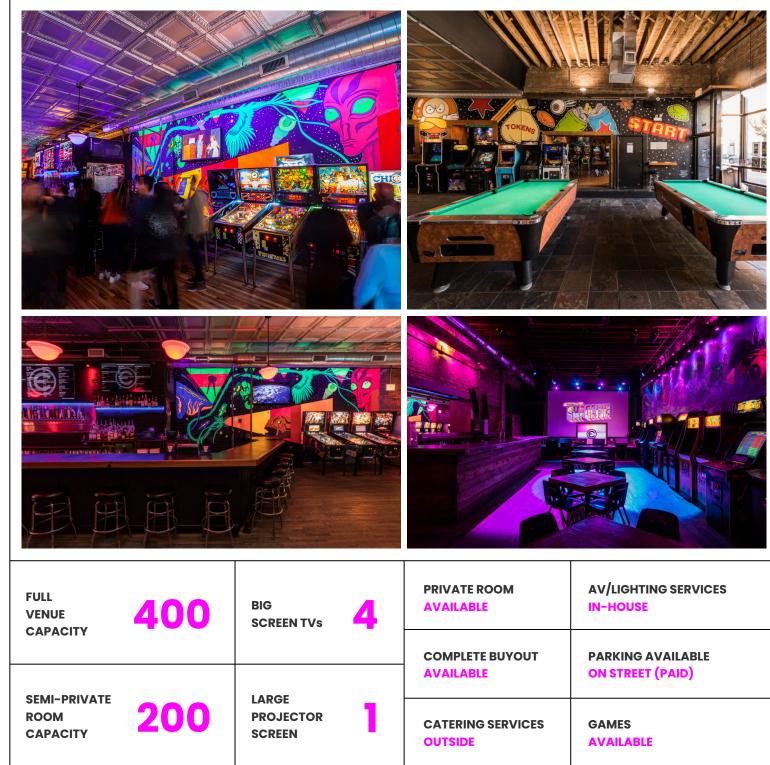

#### **OUR FIRST EVER LOCATION!**

Emporium Wicker Park has dozens of different games to play including pinball, classic arcades, pool, skeeball, pop-a-shot and more PLUS an amazing bar featuring local craft beer and craft cocktails.

Our fully equipped AV system includes a huge 20' HD Screen, a pro live sound system, and a full-sized stage for special presentations and entertainment!

Welcome to the most innovative entertainment destination near you! **Emporium Arcade Bar** is the best bar + live events venue for your group outing!

## **VENUE AMENITIES**

- Dance floor & DJ Booth
- Full stage & Large Projector Screen
- 4 Big Screen TVs around the venue
- In-house AV system & lighting
- 2 separate rooms with 2 bars
- 2 sets of bathrooms

- Colorful art murals and nostalgic ambiance
- 2 pool tables, 2 skeeball machines,
- 2 pop-a-shots, several themed pinball machines, and so much more!
- Speed bar service with craft cocktails and a great beer, wine and spirit selection

#### ADD-ONS AVAILABLE

• Photobooth packages - hourly rates & all-inclusive available.

• We can source a DJ! – Just let us know the style of music you're looking for and we got you covered!

| • | PRIVATE ROOM<br>AVAILABLE    | AV/LIGHTING SERVICES                  |  |  |  |
|---|------------------------------|---------------------------------------|--|--|--|
|   | COMPLETE BUYOUT<br>AVAILABLE | PARKING AVAILABLE<br>ON STREET (PAID) |  |  |  |
|   | CATERING SERVICES<br>OUTSIDE | GAMES<br>AVAILABLE                    |  |  |  |